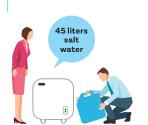

#### Easy preparation! Pour water. Done.

All you need is 45 liters of water. When you receive your MGV, follow the user manual and pour water in. Set it anywhere you like and your all set. Unlike lithium batteries, it is unnecessary to charge the MGV.