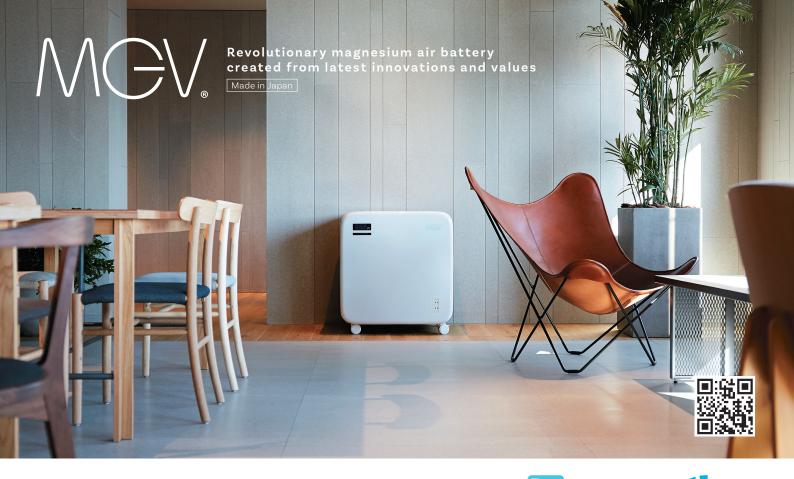

# No charging, long lasting (48 hours), and easy to use indoor power generator

MGV. A revolutionary generator lasting 2 days with just water and salt. A solution to all generator problems.

\*with maximum output

### Safe

Safe use indoors with no sound or odor, no hassle charging, easy startup, environmental friendly renewable energy POINT